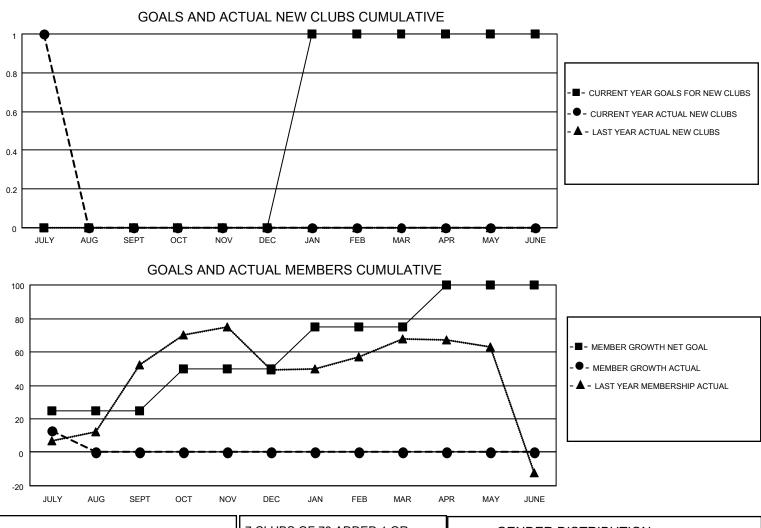

## LOCATION ILLINOIS

District 1 A

Results as of: 7/31/2023

| Clubs                 |               |           |               | Members               |                        |                         |                                                    |
|-----------------------|---------------|-----------|---------------|-----------------------|------------------------|-------------------------|----------------------------------------------------|
| RESULTS FOR 2023-2024 |               |           |               | RESULTS FOR 2023-2024 |                        |                         |                                                    |
| QUARTER               | NEW CLUB GOAL | NEW CLUBS | DROPPED CLUBS | QUARTER               | BER GROWTH NET<br>GOAL | MEMBER GROWTH<br>ACTUAL | DROPPED<br>MEMBERS ACTUAL<br>(including transfers) |
| JULY/AUG/SEPT         | 0             | 1         | 0             | JULY/AUG/SEPT         | 25                     | 76                      | 58                                                 |
| OCT/NOV/DEC           | 0             | 0         | 0             | OCT/NOV/DEC           | 25                     | 0                       | 0                                                  |
| JAN/FEB/MAR           | 1             | 0         | 0             | JAN/FEB/MAR           | 25                     | 0                       | 0                                                  |
| APR/MAY/JUNE          | 0             | 0         | 0             | APR/MAY/JUNE          | 25                     | 0                       | 0                                                  |